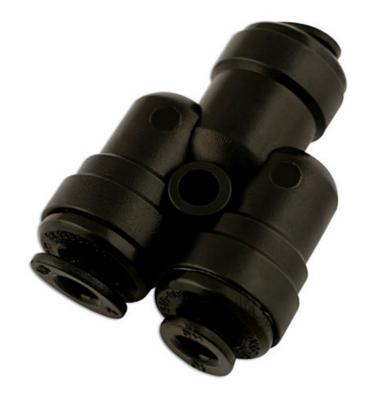

## Push-Fit 2 Way Divider 8mm x 8mm 5pc

Push-fit couplings are an economical, quick and easy way to way create your own workshop ring main air supply, plus pipe work for water, beverages & inert gas supplies. Plastic push-fits are a light weight solution and will not corrode.Unique collet design for quick and easy connection and disconnection.Ideal for the professional workshop.PSI Range Temp range 1C - 64C = 230PSI.PSI Range Temp range 65C + = 150PSI.

## **Additional Information**

- · Push-Fit 2-Way Divider
- · ISO 9001 : 2008
- ANSI/NSF 61
- · 8.0mm 2-Way Divider
- 5pc